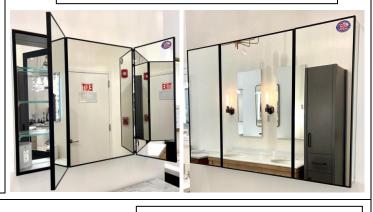

# **MEDICINE CABINET**

MODEL#: MET 5436 3D/15-24-15 (1) N

# METALIKA NARROW COLLECTION

### **FEATURES:**

- TWO 15X36" & ONE 24X36" **FULLY MIRRORED, NARROW** FRAMED DOORS.
- INFINITELY ADJUSTABLE SHELVING WITH LOCKDOWN MECHANISM (NO HOLES IN CABINET).
- FOUR ADJUSTABLE 3/8" THICK HIGH POLISHED GLASS SHELVES. BEHIND EACH DOOR.
- SHELVING WITH LOCKDOWN MECHANISM (NO HOLES IN CABINET).
- 165-DEGREE PROPRIETARY SOFT CLOSE HEAVY DUTY HINGES.
- LEFT DOOR HINGED RIGHT, **CENTER AND RIGHT DOORS** HINGED LEFT AS A STANDARD.
- FULL GASKET BEHIND DOOR.
- HIGH RESOLUTION SILVER PLATE GLASS MIRRORS FRONT, BACK OF DOOR AND BACK WALL.
- **BACK WALL MIRROR FULLY** SEALED.
- PACKED IN FOUR WALL (FOLDED DOUBLE WALL) CORRUGATION.